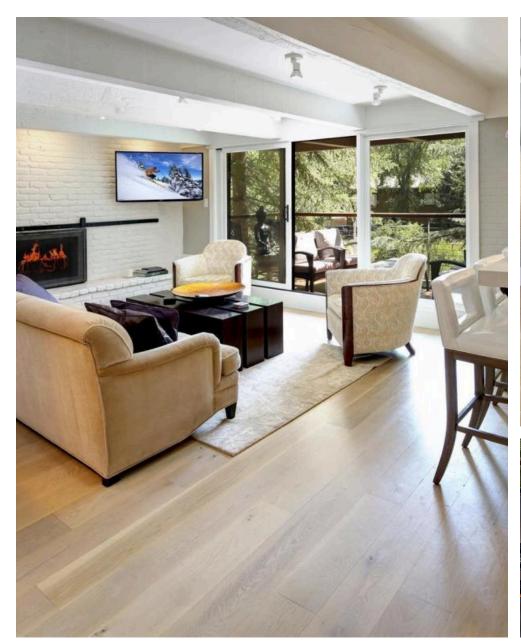

## **Additional Views**

Walk everywhere in town and live right on the River. The outside of this building was just remodel in the last few years and it is one of the few buildings in Aspen with an elevator. It is a beautifully appointed 2 bedroom 2 bath unit above the Roaring Fork River and only blocks away from the Gondola, restaurants, and shopping in the Aspen Core. The elegant, comfortable furnishings include a fireplace and desk area, a new contemporary kitchen and two bedrooms with king size beds and private baths. The deck has a small sofa and two chairs over looking the Roaring Fork River. The unit has ski storage as well as bike storage. Amenities include an elevator to each floor, use of 2 hot tubs, swimming pool, business conference center, exercise room and lots of onsite parking.