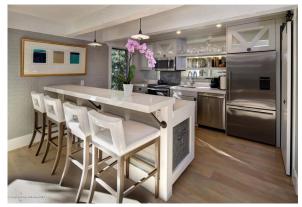

## **Additional Views**

Walk everywhere in town and live right on the River. The outside of this building was just remodel in the last few years and it is one of the few buildings in Aspen with an elevator. It is a beautifully appointed 2 bedroom 2 bath unit above the Roaring Fork River and only blocks away from the Gondola, restaurants, and shopping in the Aspen Core. The elegant, comfortable furnishings include a fireplace and desk area, a new contemporary kitchen and two bedrooms with king size beds and private baths. The deck has a small sofa and two chairs over looking the Roaring Fork River. The unit has ski storage as well as bike storage. Amenities include an elevator to each floor, use of 2 hot tubs, swimming pool, business conference center, exercise room and lots of onsite parking.