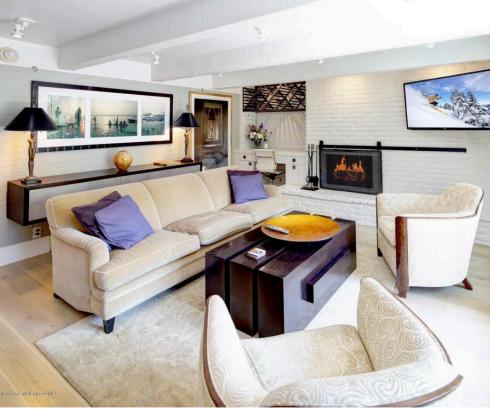

## **Additional Views**

Walk everywhere in town and live right on the River. The outside of this building was just remodel in the last few years and it is one of the few buildings in Aspen with an elevator. It is a beautifully appointed 2 bedroom 2 bath unit above the Roaring Fork River and only blocks away from the Gondola, restaurants, and shopping in the Aspen Core. The elegant, comfortable furnishings include a fireplace and desk area, a new contemporary kitchen and two bedrooms with king size beds and private baths. The deck has a small sofa and two chairs over looking the Roaring Fork River. The unit has ski storage as well as bike storage. Amenities include an elevator to each floor, use of 2 hot tubs, swimming pool, business conference center, exercise room and lots of onsite parking.